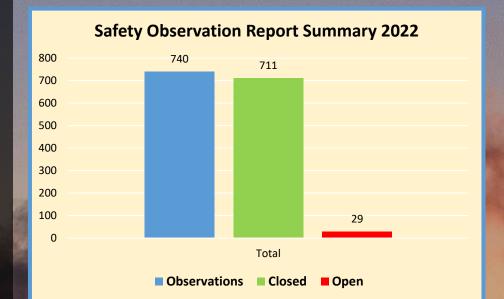

thin close proximity to avoid overreaching.
- Doing stretches and work exercises on a regular basis.
- Taking regular postural breaks, for example, after every 20-30 minutes of sitting, complete another task requiring walking or standing for 2-3 minutes



### WRONG

- X Leaning too far forward
- X Not using back rest
- X Strained wrist angle
- **X** No armrests



#### HEALTHY POSTURE

- Eyes 18-14" from screen
- Proper chair support
- Relaxed wrist angle
- Armrests support elbows & wrist height



#### INCIDENTS - 2022

# 2 2 1 1 0 0 Near Miss Near Miss Medical Treatment Property Damage Fire Property Damage

#### **RGPC Event Triangle**







#### **Emergency Drill**

Brief Description of scenario - STG-3 EH oil leakage observed from MSV Right hand side and dripping on hot steam line.









Page-3