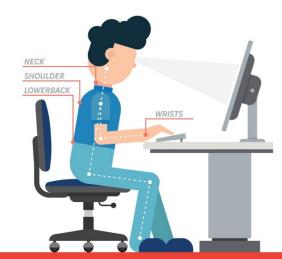

### WRONG

- X Leaning too far forward
- X Not using back rest
- X Strained wrist angle
- **X** No armrests