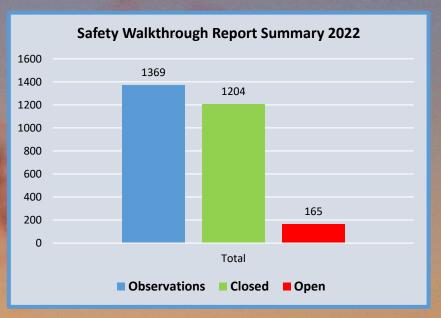

in close proximity to avoid overreaching.
- Doing stretches and work exercises on a regular basis.
- Taking regular postural breaks, for example, after every 20-30 minutes of sitting, complete another task requiring walking or standing for 2-3 minutes



### WRONG

- X Leaning too far forward
- X Not using back rest
- X Strained wrist angle
- **X** No armrests



#### HEALTHY POSTURE

- Eyes 18-14" from screen
- Proper chair support
- Relaxed wrist angle
- Armrests support elbows & wrist height



#### INCIDENTS - 2022

# 2 2 1 1 0 0 Near Miss Near Miss Medical Treatment Property Damage Fire Property Damage

#### **RGPC Event Triangle**







#### **Emergency Drill**

Brief Description of scenario - STG-3 EH oil leakage observed from MSV Right hand side and dripping on hot steam line.









Page-3