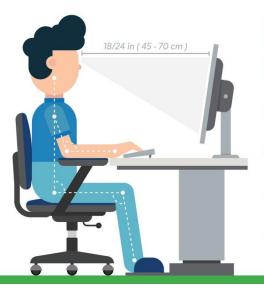

#### HEALTHY POSTURE

- Eyes 18-14" from screen
- Proper chair support
- Relaxed wrist angle
- Armrests support elbows & wrist height