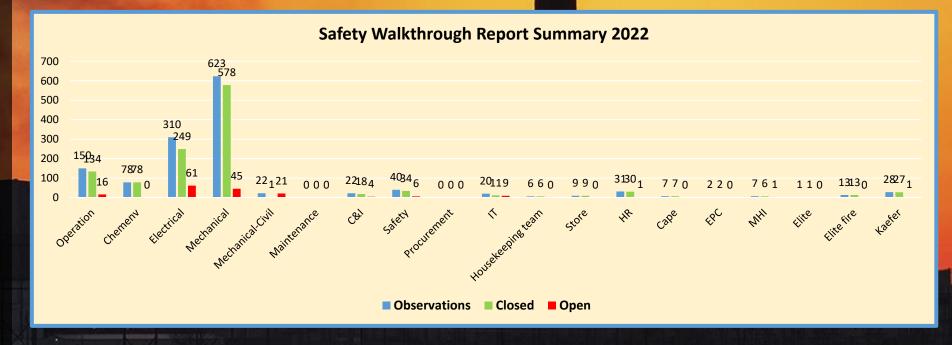

lose proximity to avoid overreaching.
- Doing stretches and work exercises on a regular basis.
- Taking regular postural breaks, for example, after every 20-30 minutes of sitting, complete another task requiring walking or standing for 2-3 minutes



### WRONG

- X Leaning too far forward
- X Not using back rest
- X Strained wrist angle
- **X** No armrests



#### HEALTHY POSTURE

- Eyes 18-14" from screen
- Proper chair support
- Relaxed wrist angle
- Armrests support elbows & wrist height



#### INCIDENTS - 2022

# 2 2 1 1 0 0 Near Miss Near Miss Medical Treatment Property Damage Fire Property Damage

#### **RGPC Event Triangle**







#### **Emergency Drill**

Brief Description of scenario - STG-3 EH oil leakage observed from MSV Right hand side and dripping on hot steam line.









Page-3