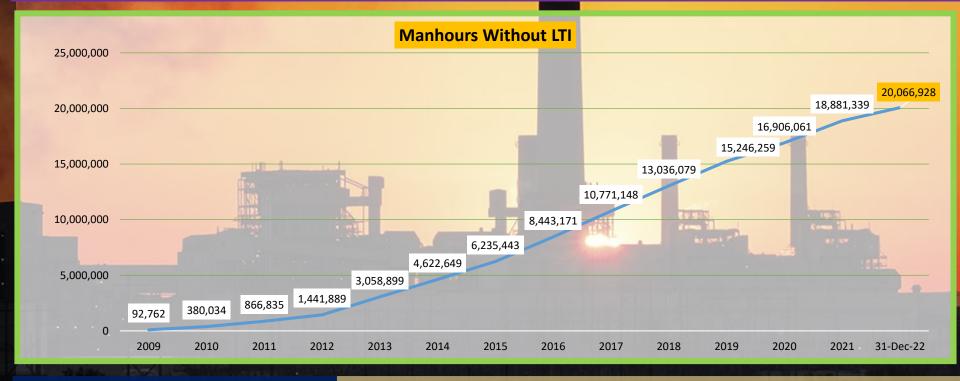

**Achievements, Awards & Events** 

20 Million man-hours without LTI 4526 Days without without LTI

ISO 45001:2018 (Re certification 2022)

**RoSPA Highly Commended in the Electricity Sector Award 2022** 

**ENGIE Starz Award- 2022-Best Entity on HSE / Best Team on HSE** 

ENGIE MESCAT Award- ENGIE MESCAT Award 2017- Best Asset for HSE

ISO 45001- Certificate Handover - 2022

**Man-hours without LTI** 