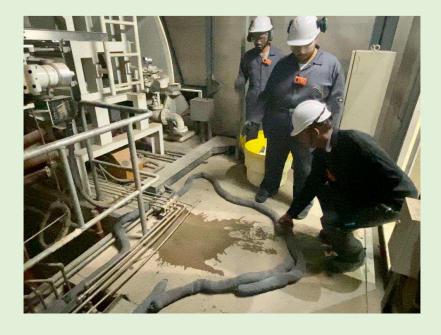

#### **Emergency Drill**

Brief Description of scenario - STG-3 EH oil leakage observed from MSV Right hand side and dripping on hot steam line.

Page-3