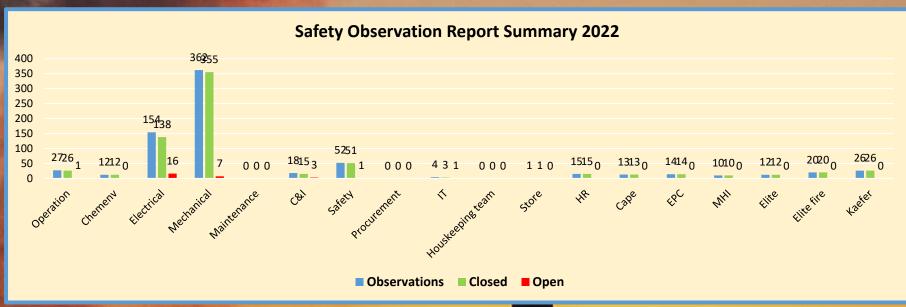

close proximity to avoid overreaching.
- Doing stretches and work exercises on a regular basis.
- Taking regular postural breaks, for example, after every 20-30 minutes of sitting, complete another task requiring walking or standing for 2-3 minutes



### WRONG

- X Leaning too far forward
- X Not using back rest
- X Strained wrist angle
- **X** No armrests



#### HEALTHY POSTURE

- Eyes 18-14" from screen
- Proper chair support
- Relaxed wrist angle
- Armrests support elbows & wrist height



#### INCIDENTS - 2022

# 2 2 1 1 0 0 Near Miss Near Miss Medical Treatment Property Damage Fire Property Damage

#### **RGPC Event Triangle**







#### **Emergency Drill**

Brief Description of scenario - STG-3 EH oil leakage observed from MSV Right hand side and dripping on hot steam line.









Page-3