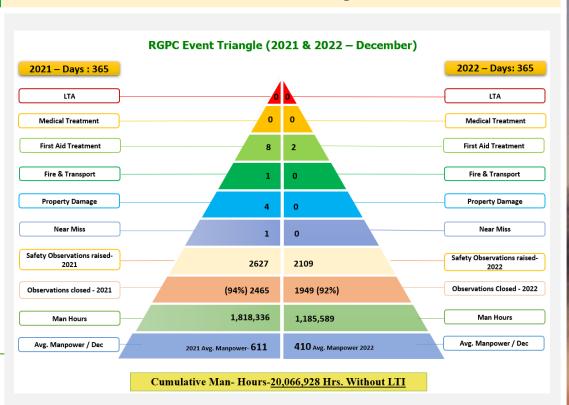

ed, including:

- Using an ergonomic work position
- Changing between sitting, standing and walking on a regular basis
- Placing regularly used items within close proximity to avoid overreaching.
- Doing stretches and work exercises on a regular basis.
- Taking regular postural breaks, for example, after every 20-30 minutes of sitting, complete another task requiring walking or standing for 2-3 minutes



### WRONG

- X Leaning too far forward
- X Not using back rest
- X Strained wrist angle
- **X** No armrests



#### HEALTHY POSTURE

- Eyes 18-14" from screen
- Proper chair support
- Relaxed wrist angle
- Armrests support elbows & wrist height



#### INCIDENTS - 2022

# 2 2 1 1 0 0 Near Miss Near Miss Medical Treatment Property Damage Fire Property Damage

#### **RGPC Event Triangle**







#### **Emergency Drill**

Brief Description of scenario - STG-3 EH oil leakage observed from MSV Right hand side and dripping on hot steam line.









Page-3